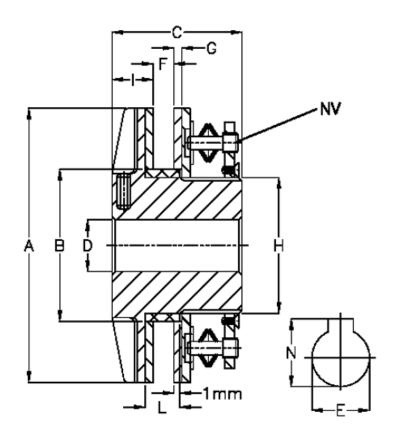

## Measures

| A = 280 | L                                                                      | = 32    |
|---------|------------------------------------------------------------------------|---------|
| B = 170 | Largest possible bore with slot according to DIN 6885/1, E max = $120$ |         |
| C = 120 | Largest possible bore with slot according to DIN 6885/1, N             | = 127.4 |
| D = 48  | Largest possible bore with slot according to DIN 6885/3, E max = $0$   |         |
| F = 29  | Largest possible bore with slot according to DIN 6885/3, N             | = 0     |
| G = 5   | Max torque Nm                                                          | = 10000 |
| H = 155 | Number of springs                                                      | = 32    |
| I = 33  | NV                                                                     | = 10    |